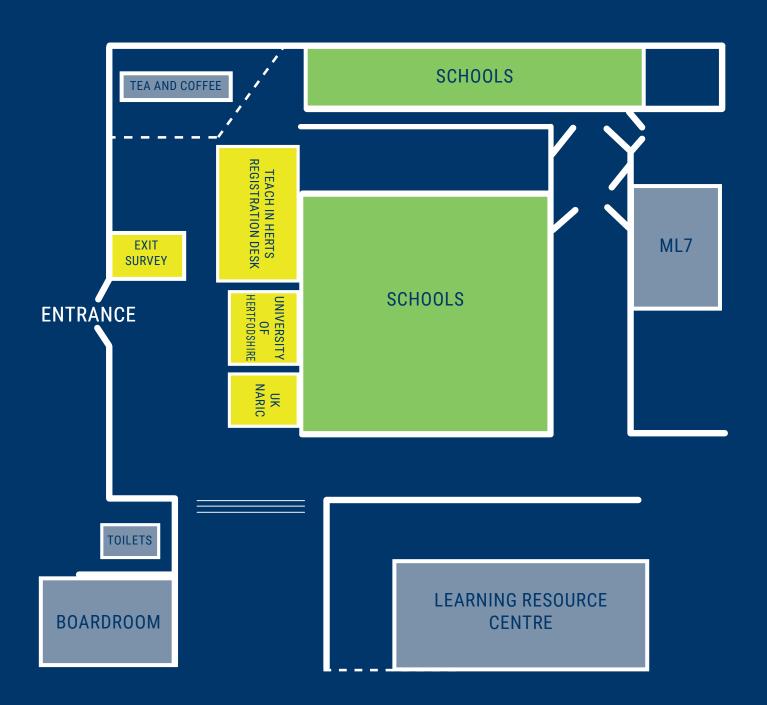

| Teaching in the UK for overseas qualified teachers In this workshop overseas qualified teachers will share their personal experiences of working in the UK, including those who have progressed to leadership posts; what to expect and what to consider when applying for jobs in the UK.                                                                                                                                                                                                                                                                                                                                                                    | Overseas<br>qualified<br>teachers                                     |

TEACH IN HERTS IS MANAGED BY:







## **FLOOR PLAN**