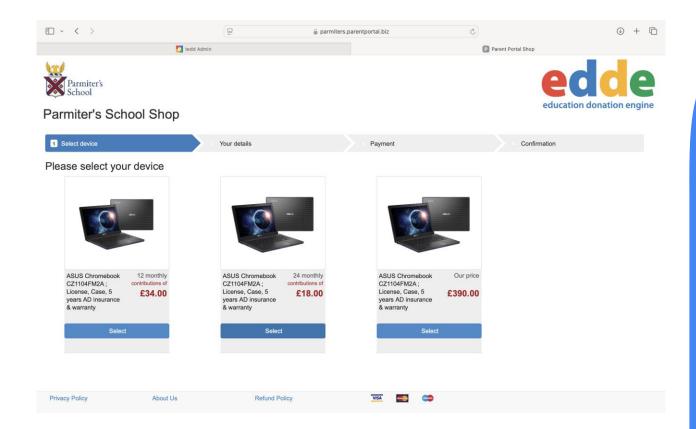

## **Options**

# Spec

### **ASUS Chromebook (CZ1104FM2A)**

•CPU: MediaTek Kompanio 520 8 Core-Processor

•Memory: 8GB LPDDR4x RAM

•Storage: 64GB eMMC

•Screen: 11.6 in (1366 x 768) Screen

•OS: Chrome OS

•Colour: Mineral Grey

•Warranty: ASUS 60 Month Accidental Damage Collect & Return Warranty

•Model Number: CZ1104FM2A-NS0027-3Y

•Part Number: 90NX07V1-M000X0