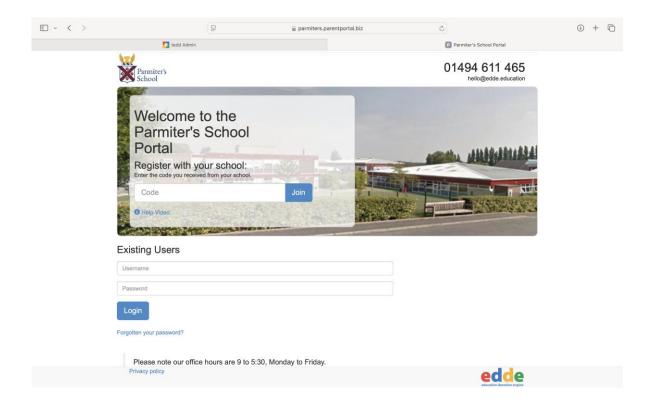

### Details on how to register your child/children

Please log onto: https://parmiters.parentportal.biz

#### Shop code – PAR2-2

### **Portal**