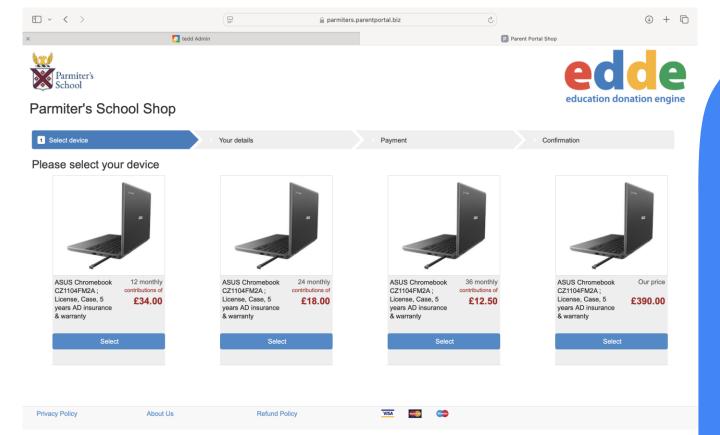

## **Options**

### **ASUS Chromebook (CZ1104FM2A)**

•CPU: MediaTek Kompanio 520 8 Core-Processor

•Memory: 8GB LPDDR4x RAM

•Storage: 64GB eMMC

•Screen: 11.6 in (1366 x 768) Screen

•OS: Chrome OS

•Colour: Mineral Grey

•Warranty: ASUS 60 Month Accidental Damage Collect & Return Warranty

•Model Number: CZ1104FM2A-NS0027-3Y

•Part Number: 90NX07V1-M000X0