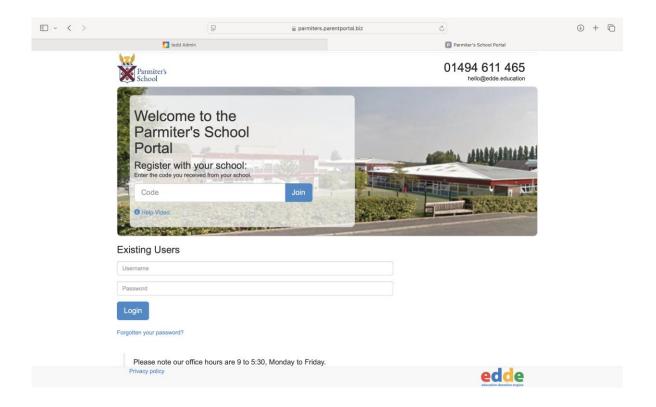

### Details on how to register your child/children

Please log onto: https://parmiters.parentportal.biz

### Shop code – PAR1-1

#### I Enter your details and those of your child

Selection : Please select your option that you wish to purchase

Your details : Please complete the information requested in all fields

**Username** : This has to be unique to our system; hence if you put in

### **Portal**