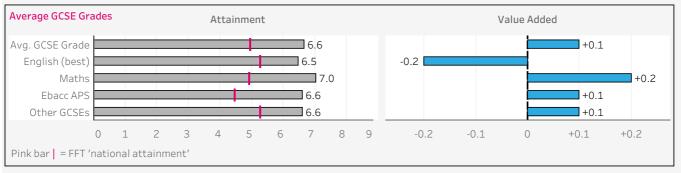

## FFT KS4 2020 GCSE Provisional Summary Analysis Parmiter's School (9195404) 919

9195404

| GCSE Pupils<br>With KS2 | 207<br>201 | School<br>Attainment | FFT 'National<br>Attainment' | School<br>Value Added |
|-------------------------|------------|----------------------|------------------------------|-----------------------|
| Avg. GCSE Grade         |            | 6.6                  | 5.0                          | +0.1                  |
| English (best)          |            | 6.5                  | 5.3                          | -0.2                  |
| Maths                   |            | 7.0                  | 5.0                          | +0.2                  |
| Ebacc APS               |            | 6.6                  | 4.5                          | +0.1                  |
| Other GCSEs             |            | 6.6                  | 5.3                          | +0.1                  |
| Grade 4+ En & Ma        |            | 95%                  | 73%                          | +2%                   |
| Grade 5+ En & Ma        |            | 86%                  | 51%                          | +3%                   |