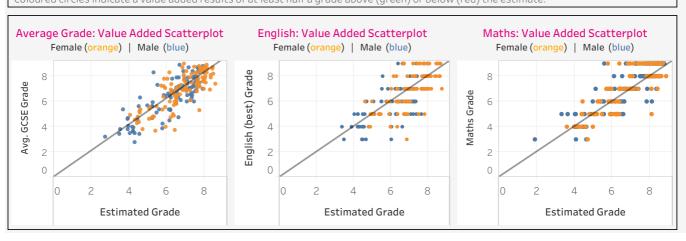

| Pupil groups     | Pupils | Average GCSE<br>Grade | Average GCSE<br>Value Added | English<br>(best) Grade | English<br>Value Added | Maths<br>Grade | Maths<br>Value Added |
|------------------|--------|-----------------------|-----------------------------|-------------------------|------------------------|----------------|----------------------|
| All Pupils       | 207    | 6.6                   | +0.1                        | 6.5                     | -0.2                   | 7.0            | +0.2                 |
| Female           | 109    | 6.9                   | +0.1                        | 7.0                     | -0.1                   | 7.0            | +0.2                 |
| Male             | 98     | 6.3                   | +0.1                        | 5.9                     | -0.3                   | 7.0            | +0.3                 |
| Higher attainers | 152    | 7.2                   | +0.2                        | 7.0                     | -0.2                   | 7.8            | +0.3                 |
| Middle attainers | 43     | 4.9                   | 0.0                         | 5.0                     | -0.2                   | 4.9            | 0.0                  |
| Lower attainers  | 6      | 4.2                   | •+0.6                       | 4.3                     | +0.3                   | 4.2            | • +0.7               |
| Not FSM6         | 192    | 6.8                   | +0.2                        | 6.6                     | -0.2                   | 7.1            | +0.3                 |
| FSM6             | 15     | 5.2                   | -0.4                        | 5.4                     | -0.5                   | 5.8            | -0.2                 |
| Not SEN          | 191    | 6.8                   | +0.2                        | 6.6                     | -0.2                   | 7.2            | +0.3                 |
| SEN              | 16     | 4.8                   | -0.2                        | 4.8                     | -0.5                   | 4.9            | -0.1                 |
| Autumn           | 69     | 6.8                   | +0.1                        | 6.5                     | -0.4                   | 7.2            | +0.2                 |
| Spring           | 64     | 6.8                   | +0.2                        | 6.7                     | 0.0                    | 7.2            | +0.2                 |
| Summer           | 74     | 6.4                   | +0.1                        | 6.2                     | -0.2                   | 6.8            | +0.2                 |