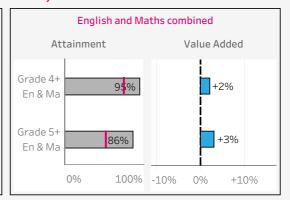

## FFT KS4 2020 GCSE Provisional Summary Analysis Parmiter's School (9195404) 919

9195404

| GCSE Pupils<br>With KS2 | 207<br>201 | School<br>Attainment | FFT 'National<br>Attainment' | School<br>Value Added |
|-------------------------|------------|----------------------|------------------------------|-----------------------|
| Avg. GCSE Grade         |            | 6.6                  | 5.0                          | +0.1                  |
| English (best)          |            | 6.5                  | 5.3                          | -0.2                  |
| Maths                   |            | 7.0                  | 5.0                          | +0.2                  |
| Ebacc APS               |            | 6.6                  | 4.5                          | +0.1                  |
| Other GCSEs             |            | 6.6                  | 5.3                          | +0.1                  |
| Grade 4+ En & Ma        |            | 95%                  | 73%                          | +2%                   |
| Grade 5+ En & Ma        |            | 86%                  | 51%                          | +3%                   |